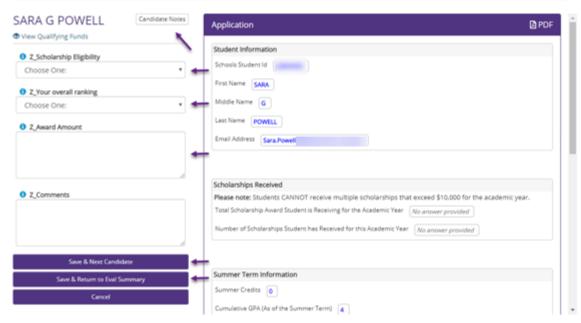

## How-To Guide: Review Scholarship Candidate Applications

- 8. Review the application (right hand side of the screen)
- 9. Rank and provide comments about the candidate in the fields provided (left hand side of the screen)
  - Candidate Notes will allow you to make notes for yourself to review on the Evaluation Summary page
- 10. You have two options to **Save** your ranking and comments
  - Select the Save & Next Candidate button to and move to the next candidate
  - Select Save and Return to Eval Summary this will take you back to the Evaluation Summary page