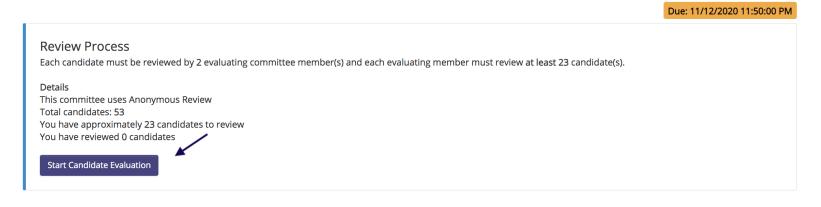

#### 6. Click the Start Candidate Evaluation button

### 7. The Read Candidate Page will open